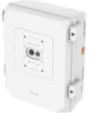

SBP-150NBW

Operating Temperature: -40°C~+65°C (-40°F~+149°F) / 0~100% RH (condensing)

- Material: PC (Polycarbonate), Aluminum
  Dimensions : 360x420x163.1mm
- Dimensions 300x420x10
- Weight : 3,960g
- Color : White

Cabinet

- Max. load: 15kg
- Certification: IP66, IK10, NEMA 4X

## Specifications

| Environmental                    |                                                                                                                                                                                                                   |
|----------------------------------|-------------------------------------------------------------------------------------------------------------------------------------------------------------------------------------------------------------------|
| Operating Temperature / Humidity | -40°C~+65°C (-40°F~+149°F) / 0~100% RH (condensing)<br>Humidity control /w Air vent                                                                                                                               |
| Storage Temperature / Humidity   | -50°C~+65°C (-58°F~+149°F) / 0~95% RH                                                                                                                                                                             |
| Certification                    | IP66, IK10, NEMA 4X                                                                                                                                                                                               |
|                                  |                                                                                                                                                                                                                   |
| Mechanical                       |                                                                                                                                                                                                                   |
| Color                            | White                                                                                                                                                                                                             |
| Material                         | PC(Polycarbonate), Aluminum                                                                                                                                                                                       |
| RAL code                         | RAL9003                                                                                                                                                                                                           |
| Product dimensions / weight      | 360x420x163.1mm / 3,960g                                                                                                                                                                                          |
| Mount Screw size                 | TR20, T30                                                                                                                                                                                                         |
| Max. load                        | 15kg                                                                                                                                                                                                              |
| Conduit hole                     | 12.7mm(1/2")(M20, 2pcs) / 19.1mm(3/4")(M25, 3pcs)                                                                                                                                                                 |
| Supported products               | - Installation Solution : SBP-250WMW, SBP-156WMW, SBP-400WMW, SBP-150PMW<br>- Camera : XND-C6083RV, PNV-A9081R, XNO-6083R, QNV-C8083R<br>※ For further compatible models, please visit our website or use Toolbox |