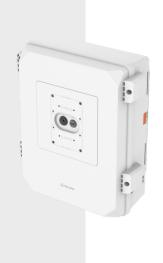

SBP-150NBW

Operating Temperature: -40°C~+65°C (-40°F~+149°F) / 0~100% RH (condensing)

- Material: PC (Polycarbonate), Aluminum
  Dimensions : 360x420x163.1mm
- Dimensions 300x420x10
- Weight : 3,960g
- Color : White

Cabinet

- Max. load: 15kg
- Certification: IP66, IK10, NEMA 4X

QNV-C8083R

SBP-150NBW

Cabinet

## Specifications

| Environmental                    |                                                                                                                                                                                                                   |
|----------------------------------|-------------------------------------------------------------------------------------------------------------------------------------------------------------------------------------------------------------------|
| Operating Temperature / Humidity | -40°C~+65°C (-40°F~+149°F) / 0~100% RH (condensing)<br>Humidity control /w Air vent                                                                                                                               |
| Storage Temperature / Humidity   | -50°C~+65°C (-58°F~+149°F) / 0~95% RH                                                                                                                                                                             |
| Certification                    | IP66, IK10, NEMA 4X                                                                                                                                                                                               |
|                                  |                                                                                                                                                                                                                   |
| Mechanical                       |                                                                                                                                                                                                                   |
| Color                            | White                                                                                                                                                                                                             |
| Material                         | PC(Polycarbonate), Aluminum                                                                                                                                                                                       |
| RAL code                         | RAL9003                                                                                                                                                                                                           |
| Product dimensions / weight      | 360x420x163.1mm / 3,960g                                                                                                                                                                                          |
| Mount Screw size                 | TR20, T30                                                                                                                                                                                                         |
| Max. load                        | 15kg                                                                                                                                                                                                              |
| Conduit hole                     | 12.7mm(1/2")(M20, 2pcs) / 19.1mm(3/4")(M25, 3pcs)                                                                                                                                                                 |
| Supported products               | - Installation Solution : SBP-250WMW, SBP-156WMW, SBP-400WMW, SBP-150PMW<br>- Camera : XND-C6083RV, PNV-A9081R, XNO-6083R, QNV-C8083R<br>※ For further compatible models, please visit our website or use Toolbox |

## SBP-150NBW

Cabinet

Unit:mm [inch]

Design and specifications are subject to change without notice. The latest product information / specification can be found at HanwhaVision.com. Hanwha Vision is formerly known as Hanwha Techwin.