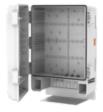

SBP-150NBW

Operating Temperature: -40°C~+65°C (-40°F~+149°F) / 0~100% RH (condensing)

- Material: PC (Polycarbonate), Aluminum
  Dimensions : 360x420x163.1mm
- Dimensions 300x420x10
- Weight : 3,960g
- Color : White

Cabinet

- Max. load: 15kg
- Certification: IP66, IK10, NEMA 4X

QNV-C8083R

SBP-150NBW

Cabinet

## Specifications

| Environmental                    |                                                                                                                                                                                                                   |
|----------------------------------|-------------------------------------------------------------------------------------------------------------------------------------------------------------------------------------------------------------------|
| Operating Temperature / Humidity | -40°C~+65°C (-40°F~+149°F) / 0~100% RH (condensing)<br>Humidity control /w Air vent                                                                                                                               |
| Storage Temperature / Humidity   | -50°C~+65°C (-58°F~+149°F) / 0~95% RH                                                                                                                                                                             |
| Certification                    | IP66, IK10, NEMA 4X                                                                                                                                                                                               |
|                                  |                                                                                                                                                                                                                   |
| Mechanical                       |                                                                                                                                                                                                                   |
| Color                            | White                                                                                                                                                                                                             |
| Material                         | PC(Polycarbonate), Aluminum                                                                                                                                                                                       |
| RAL code                         | RAL9003                                                                                                                                                                                                           |
| Product dimensions / weight      | 360x420x163.1mm / 3,960g                                                                                                                                                                                          |
| Mount Screw size                 | TR20, T30                                                                                                                                                                                                         |
| Max. load                        | 15kg                                                                                                                                                                                                              |
| Conduit hole                     | 12.7mm(1/2")(M20, 2pcs) / 19.1mm(3/4")(M25, 3pcs)                                                                                                                                                                 |
| Supported products               | - Installation Solution : SBP-250WMW, SBP-156WMW, SBP-400WMW, SBP-150PMW<br>- Camera : XND-C6083RV, PNV-A9081R, XNO-6083R, QNV-C8083R<br>※ For further compatible models, please visit our website or use Toolbox |

## SBP-150NBW

Cabinet

Unit:mm [inch]

Design and specifications are subject to change without notice. The latest product information / specification can be found at HanwhaVision.com. Hanwha Vision is formerly known as Hanwha Techwin.