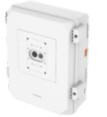

SBP-150NBW

Operating Temperature: -40°C~+65°C (-40°F~+149°F) / 0~100% RH (condensing)

- Material: PC (Polycarbonate), Aluminum
  Dimensions : 360x420x163.1mm
- Dimensions 300x420x10
- Weight : 3,960g
- Color : White

Cabinet

- Max. load: 15kg
- Certification: IP66, IK10, NEMA 4X

QNV-C8083R

SBP-150NBW

Cabinet

## Specifications

| Environmental                    |                                                                                                                                                                                                                   |
|----------------------------------|-------------------------------------------------------------------------------------------------------------------------------------------------------------------------------------------------------------------|
| Operating Temperature / Humidity | -40°C~+65°C (-40°F~+149°F) / 0~100% RH (condensing)<br>Humidity control /w Air vent                                                                                                                               |
| Storage Temperature / Humidity   | -50°C~+65°C (-58°F~+149°F) / 0~95% RH                                                                                                                                                                             |
| Certification                    | IP66, IK10, NEMA 4X                                                                                                                                                                                               |
|                                  |                                                                                                                                                                                                                   |
| Mechanical                       |                                                                                                                                                                                                                   |
| Color                            | White                                                                                                                                                                                                             |
| Material                         | PC(Polycarbonate), Aluminum                                                                                                                                                                                       |
| RAL code                         | RAL9003                                                                                                                                                                                                           |
| Product dimensions / weight      | 360x420x163.1mm / 3,960g                                                                                                                                                                                          |
| Mount Screw size                 | TR20, T30                                                                                                                                                                                                         |
| Max. load                        | 15kg                                                                                                                                                                                                              |
| Conduit hole                     | 12.7mm(1/2")(M20, 2pcs) / 19.1mm(3/4")(M25, 3pcs)                                                                                                                                                                 |
| Supported products               | - Installation Solution : SBP-250WMW, SBP-156WMW, SBP-400WMW, SBP-150PMW<br>- Camera : XND-C6083RV, PNV-A9081R, XNO-6083R, QNV-C8083R<br>※ For further compatible models, please visit our website or use Toolbox |

## SBP-150NBW

Cabinet

Unit:mm [inch]

Design and specifications are subject to change without notice. The latest product information / specification can be found at HanwhaVision.com. Hanwha Vision is formerly known as Hanwha Techwin.