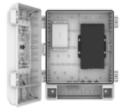

SBP-150NBW

Operating Temperature: -40°C~+65°C (-40°F~+149°F) / 0~100% RH (condensing)

- Material: PC (Polycarbonate), Aluminum
  Dimensions : 360x420x163.1mm
- Dimensions 300x420x10
- Weight : 3,960g
- Color : White

Cabinet

- Max. load: 15kg
- Certification: IP66, IK10, NEMA 4X

QNV-C8083R

SBP-150NBW

Cabinet

## Specifications

| Environmental                    |                                                                                                                                                                                                                   |
|----------------------------------|-------------------------------------------------------------------------------------------------------------------------------------------------------------------------------------------------------------------|
| Operating Temperature / Humidity | -40°C~+65°C (-40°F~+149°F) / 0~100% RH (condensing)<br>Humidity control /w Air vent                                                                                                                               |
| Storage Temperature / Humidity   | -50°C~+65°C (-58°F~+149°F) / 0~95% RH                                                                                                                                                                             |
| Certification                    | IP66, IK10, NEMA 4X                                                                                                                                                                                               |
|                                  |                                                                                                                                                                                                                   |
| Mechanical                       |                                                                                                                                                                                                                   |
| Color                            | White                                                                                                                                                                                                             |
| Material                         | PC(Polycarbonate), Aluminum                                                                                                                                                                                       |
| RAL code                         | RAL9003                                                                                                                                                                                                           |
| Product dimensions / weight      | 360x420x163.1mm / 3,960g                                                                                                                                                                                          |
| Mount Screw size                 | TR20, T30                                                                                                                                                                                                         |
| Max. load                        | 15kg                                                                                                                                                                                                              |
| Conduit hole                     | 12.7mm(1/2")(M20, 2pcs) / 19.1mm(3/4")(M25, 3pcs)                                                                                                                                                                 |
| Supported products               | - Installation Solution : SBP-250WMW, SBP-156WMW, SBP-400WMW, SBP-150PMW<br>- Camera : XND-C6083RV, PNV-A9081R, XNO-6083R, QNV-C8083R<br>※ For further compatible models, please visit our website or use Toolbox |

## SBP-150NBW

Cabinet

Unit:mm [inch]

Design and specifications are subject to change without notice. The latest product information / specification can be found at HanwhaVision.com. Hanwha Vision is formerly known as Hanwha Techwin.