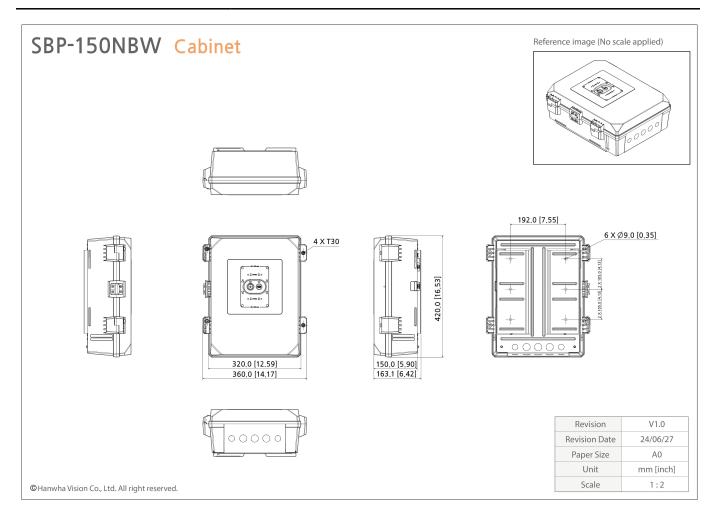

SBP-150NBW

Operating Temperature: -40°C~+65°C (-40°F~+149°F) / 0~100% RH (condensing)

- Material: PC (Polycarbonate), Aluminum
  Dimensions : 360x420x163.1mm
- Dimensions 300x420x10
- Weight : 3,960g
- Color : White

Cabinet

- Max. load: 15kg
- Certification: IP66, IK10, NEMA 4X

## Specifications

| Environmental                    |                                                                                                                                                                                                                   |
|----------------------------------|-------------------------------------------------------------------------------------------------------------------------------------------------------------------------------------------------------------------|
| Operating Temperature / Humidity | -40°C~+65°C (-40°F~+149°F) / 0~100% RH (condensing)<br>Humidity control /w Air vent                                                                                                                               |
| Storage Temperature / Humidity   | -50°C~+65°C (-58°F~+149°F) / 0~95% RH                                                                                                                                                                             |
| Certification                    | IP66, IK10, NEMA 4X                                                                                                                                                                                               |
|                                  |                                                                                                                                                                                                                   |
| Mechanical                       |                                                                                                                                                                                                                   |
| Color                            | White                                                                                                                                                                                                             |
| Material                         | PC(Polycarbonate), Aluminum                                                                                                                                                                                       |
| RAL code                         | RAL9003                                                                                                                                                                                                           |
| Product dimensions / weight      | 360x420x163.1mm / 3,960g                                                                                                                                                                                          |
| Mount Screw size                 | TR20, T30                                                                                                                                                                                                         |
| Max. load                        | 15kg                                                                                                                                                                                                              |
| Conduit hole                     | 12.7mm(1/2")(M20, 2pcs) / 19.1mm(3/4")(M25, 3pcs)                                                                                                                                                                 |
| Supported products               | - Installation Solution : SBP-250WMW, SBP-156WMW, SBP-400WMW, SBP-150PMW<br>- Camera : XND-C6083RV, PNV-A9081R, XNO-6083R, QNV-C8083R<br>※ For further compatible models, please visit our website or use Toolbox |

## SBP-150NBW

Cabinet

Unit:mm [inch]

Design and specifications are subject to change without notice. The latest product information / specification can be found at HanwhaVision.com. Hanwha Vision is formerly known as Hanwha Techwin.