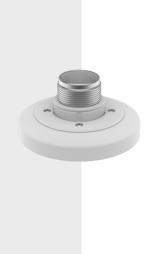

## SBP-120HMW

**Hanging Adaptor** 

FC CUS CE EN

**Key Features** 

• Aluminum, White

• Mount screw size : TR20

## **Specifications**

| Mechanical                  |                                                                                                                |
|-----------------------------|----------------------------------------------------------------------------------------------------------------|
| Color                       | White                                                                                                          |
| Material                    | Core: Aluminum / Cap: Plastic                                                                                  |
| RAL code                    | RAL9003                                                                                                        |
| Product dimensions / weight | ø135x65mm(ø5.31x2.56"), 230g(0.51lb)                                                                           |
| Mount Screw size            | TR20                                                                                                           |
| Supported products          | QNV-C9011R/C8011R/C8012, QND-6012R(1)/6022R(1)/6072R(1)/6082R(1), LND-6012R/6022R/6072R, QND-7012R/7022R/7082R |