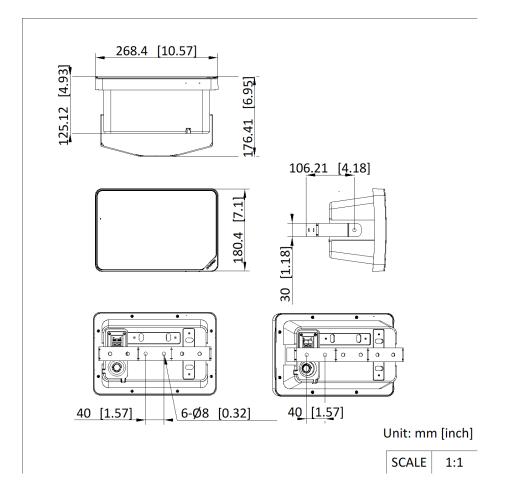

## Specification

| Speaker                |                                                         |
|------------------------|---------------------------------------------------------|
| Rated Power            | 20 W                                                    |
| Impedance              | 8 Ω                                                     |
| Max. Acoustic Pressure | 103 dBSPL                                               |
| Sensitivity(1 m, 1 W)  | 90 dB                                                   |
| Direction              | All directions                                          |
| Frequency Response     | 130 Hz to 17.5 kHz                                      |
| Speaker Unit           | 5.25" × 1                                               |
| Interface              |                                                         |
| Audio In               | Fixed resistance input $\times$ 1 , $8~\Omega$          |
| General                |                                                         |
| Material               | Main body&Front cover: plastic, bracket: metal          |
| Operating Temperature  | -30 °C to 60 °C (-22 °F to 140 °F)                      |
| Operating Humidity     | < 90% (No condensation)                                 |
| Dimension              | 268.4 mm × 180.4 mm × 125.12 mm (10.57" × 7.1" × 4.93") |
| Package Dimension      | 340 mm × 306 mm × 180 mm (13.39" × 12.05" × 7.09")      |
| Weight                 | Approx. 1.5 kg (3.3 lb.)                                |
| Color                  | White                                                   |
| With Package Weight    | Approx. 2 kg (4.4 lb.)                                  |
| Packing List           | Device × 1                                              |
|                        | U-shaped bracket × 1                                    |
|                        | Screw pack × 1                                          |
|                        | Installation sticker × 1                                |
|                        | Regulatory Compliance and Safety Information × 1        |

## Dimension

Headquarters No.555 Qianmo Road, Binjiang District, Hangzhou 310051, China T +86-571-8807-5998 www.hikvision.com

Follow us on social media to get the latest product and solution information.