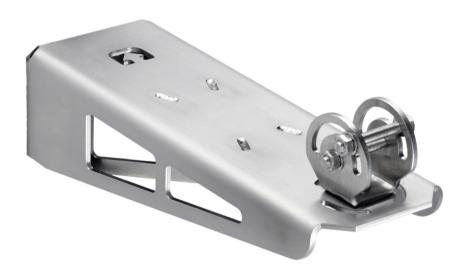

## Wall Mount ExCam XF

For explosion-protected fixed network cameras

Wall Mount ExCam XF is designed for ExCam XF explosion-protected fixed network cameras. The stainless steel mount offers the possibility to re-direct the camera to various tilting positions. It is ideal for onshore, offshore, marine, and heavy industrial applications.

- > Made of stainless steel EN 1.4404 (ASTM 316L)
- > Resistant to corrosion
- > Sturdy and safe
- > Compatible with ExCam XF cameras

www.cxis.com T10136811/EN/M2.2/2010

## Wall Mount ExCam XF

| General            |                                                                                                                                                                                                                  |
|--------------------|------------------------------------------------------------------------------------------------------------------------------------------------------------------------------------------------------------------|
| Supported products | ExCam XF P1367 Explosion-Protected Network Camera<br>ExCam XF Q1645 Explosion-Protected Network Camera<br>ExCam XF Q1785 Explosion-Protected Network Camera<br>ExCam XF M3016 Explosion-Protected Network Camera |
| Pan/Tilt           | Manual pan angle: 360°<br>Manual tilt angle: 90°                                                                                                                                                                 |
| Maximum load       | 50 kg (110 lb)<br>10 kg (22 lb)                                                                                                                                                                                  |
| Casing             | Stainless steel, EN 1.4404 (ASTM 316L)                                                                                                                                                                           |
| Dimensions         | 450 x 140 x 110 mm (17.7 x 5.5 x 4.3 in)<br>205 x 80 x 102 mm (8.1 x 3.1 x 4.0 in)                                                                                                                               |
| Weight             | 6 kg (13 lb)                                                                                                                                                                                                     |