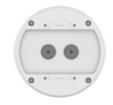

# **SBV-140WW**

Back Box

- Color: White
- Material: Aluminum
- Weight: 835g(1.84lb)
- Product dimensions: ø144.2x64.5mm(ø5.68x2.54")
- Mount screw size: TR20

## **SBV-140WW**

Back Box

#### **Specifications**

| Environmental               |                                          |
|-----------------------------|------------------------------------------|
| Certification               | IP66, NEMA4X                             |
|                             |                                          |
| Mechanical                  |                                          |
| Color                       | White                                    |
| Material                    | Aluminum                                 |
| RAL code                    | RAL9003                                  |
| Product dimensions / weight | ø144.2x64.5mm(ø5.68x2.54"), 835g(1.84lb) |
| Mount Screw size            | TR20                                     |
| Max. load                   | 2kg                                      |
| Conduit hole                | 19.1mm(3/4") (M25)                       |
| Supported products          | QNV-C8083R/C9083R                        |