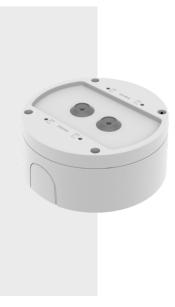

# **SBV-140WW**

Back Box

- Color: White
- Material: Aluminum
- Weight: 835g(1.84lb)
- Product dimensions: ø144.2x64.5mm(ø5.68x2.54")
- Mount screw size: TR20

## **SBV-140WW**

Back Box