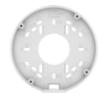

# **SBV-140WW**

Back Box

- Color: White
- Material: Aluminum
- Weight: 835g(1.84lb)
- Product dimensions: ø144.2x64.5mm(ø5.68x2.54")
- Mount screw size: TR20

## **SBV-140WW**

Back Box

#### **Specifications**

| Environmental               |                                          |
|-----------------------------|------------------------------------------|
| Certification               | IP66, NEMA4X                             |
|                             |                                          |
| Mechanical                  |                                          |
| Color                       | White                                    |
| Material                    | Aluminum                                 |
| RAL code                    | RAL9003                                  |
| Product dimensions / weight | ø144.2x64.5mm(ø5.68x2.54"), 835g(1.84lb) |
| Mount Screw size            | TR20                                     |
| Max. load                   | 2kg                                      |
| Conduit hole                | 19.1mm(3/4") (M25)                       |
| Supported products          | QNV-C8083R/C9083R                        |