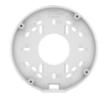

# **SBV-140WW**

Back Box

- Color: White
- Material: Aluminum
- Weight: 835g(1.84lb)
- Product dimensions: ø144.2x64.5mm(ø5.68x2.54")
- Mount screw size: TR20

## **SBV-140WW**

Back Box

#### **Specifications**

| Environmental               |                                          |
|-----------------------------|------------------------------------------|
| Certification               | IP66, NEMA4X                             |
|                             |                                          |
| Mechanical                  |                                          |
| Color                       | White                                    |
| Material                    | Aluminum                                 |
| RAL code                    | RAL9003                                  |
| Product dimensions / weight | ø144.2x64.5mm(ø5.68x2.54"), 835g(1.84lb) |
| Mount Screw size            | TR20                                     |
| Max. load                   | 2kg                                      |
| Conduit hole                | 19.1mm(3/4") (M25)                       |
| Supported products          | QNV-C8083R/C9083R                        |