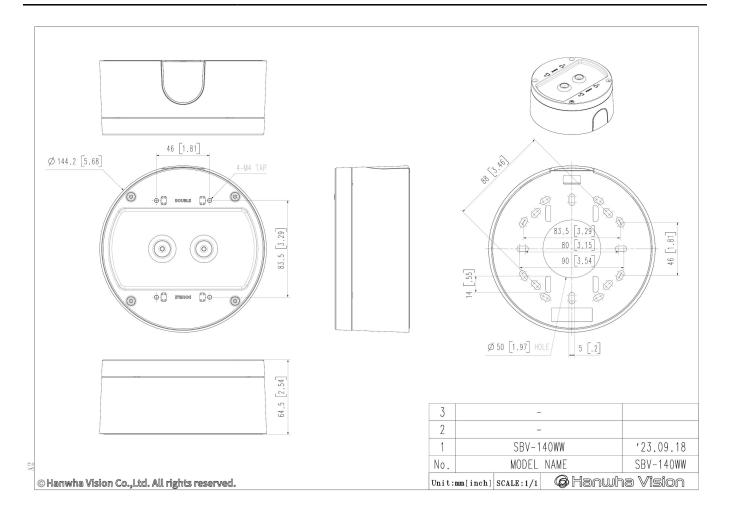

|                                          |
| Mechanical                  |                                          |
| Color                       | White                                    |
| Material                    | Aluminum                                 |
| RAL code                    | RAL9003                                  |
| Product dimensions / weight | ø144.2x64.5mm(ø5.68x2.54"), 835g(1.84lb) |
| Mount Screw size            | TR20                                     |
| Max. load                   | 2kg                                      |
| Conduit hole                | 19.1mm(3/4") (M25)                       |
| Supported products          | QNV-C8083R/C9083R                        |



## **SBV-140WW**

**Back Box** 







CAD Unit:mm [inch]