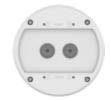

#### **Specifications**

| Environmental               |                                          |
|-----------------------------|------------------------------------------|
| Certification               | IP66, NEMA4X                             |
|                             |                                          |
| Mechanical                  |                                          |
| Color                       | White                                    |
| Material                    | Aluminum                                 |
| RAL code                    | RAL9003                                  |
| Product dimensions / weight | ø144.2x64.5mm(ø5.68x2.54"), 835g(1.84lb) |
| Mount Screw size            | TR20                                     |
| Max. load                   | 2kg                                      |
| Conduit hole                | 19.1mm(3/4") (M25)                       |
| Supported products          | QNV-C8083R/C9083R                        |