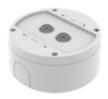

# **SBV-140WW**

Back Box

- Color: White
- Material: Aluminum
- Weight: 835g(1.84lb)
- Product dimensions: ø144.2x64.5mm(ø5.68x2.54")
- Mount screw size: TR20

## **SBV-140WW**

Back Box

#### **Specifications**

| Environmental               |                                          |
|-----------------------------|------------------------------------------|
| Certification               | IP66, NEMA4X                             |
|                             |                                          |
| Mechanical                  |                                          |
| Color                       | White                                    |
| Material                    | Aluminum                                 |
| RAL code                    | RAL9003                                  |
| Product dimensions / weight | ø144.2x64.5mm(ø5.68x2.54"), 835g(1.84lb) |
| Mount Screw size            | TR20                                     |
| Max. load                   | 2kg                                      |
| Conduit hole                | 19.1mm(3/4") (M25)                       |
| Supported products          | QNV-C8083R/C9083R                        |