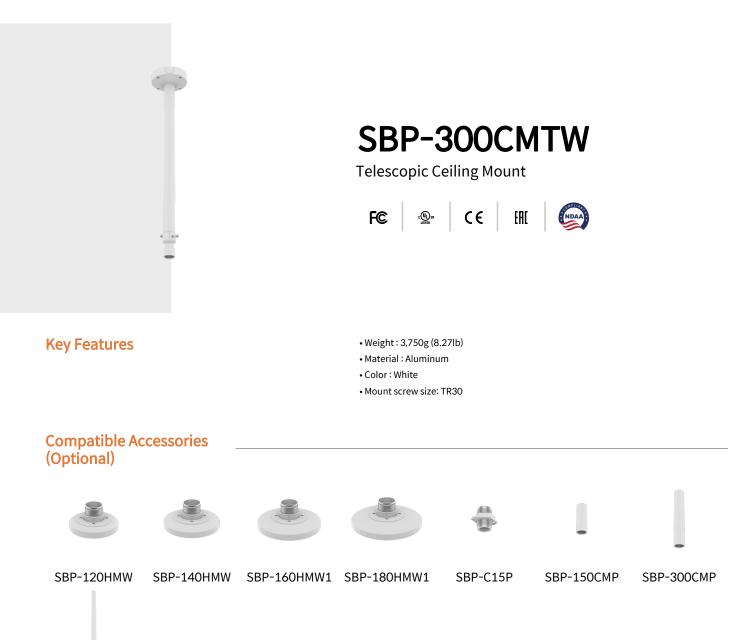

## SBP-300CMTW

**Telescopic Ceiling Mount** 

## **Specifications**

| Mechanical                  |                                                                                                                                                                                                  |
|-----------------------------|--------------------------------------------------------------------------------------------------------------------------------------------------------------------------------------------------|
| Color                       | White                                                                                                                                                                                            |
| Material                    | Aluminum                                                                                                                                                                                         |
| RAL code                    | RAL9003                                                                                                                                                                                          |
| Product dimensions / weight | ø180x956.5~1667.5mm (ø7.09x37.66~65.65") / 3,750g (8.27lb)                                                                                                                                       |
| Mount Screw size            | TR30                                                                                                                                                                                             |
| Max. load                   | 20kg                                                                                                                                                                                             |
| Conduit hole                | 19.1mm(3/4") (M25)                                                                                                                                                                               |
| Supported products          | - Hanging Adaptor : SBP-120HMW/140HMW/160HMW1/180HMW1, etc.<br>- Pipe extension : SBP-C15P, SBP-150CMP/300CMP/900CMP<br>※ For further compatible models, please visit our website or use Toolbox |