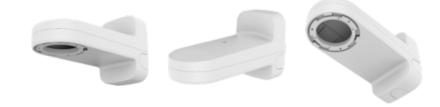

## SBP-250WMW

Wall&Pole Mount

FE GUS CE FIE

**Key Features** 

• Color : White

• Mount screw size : TR30

• Max. load: 20kg

• Conduit hole : M25, 3pcs

## SBP-250WMW

Wall&Pole Mount