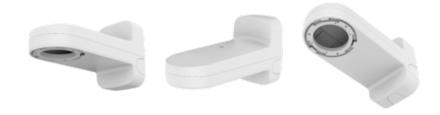

## SBP-250WMW

Wall&Pole Mount

FE GUS CE FIE

**Key Features** 

• Color : White

• Mount screw size : TR30

• Max. load: 20kg

• Conduit hole : M25, 3pcs

## SBP-250WMW

Wall&Pole Mount