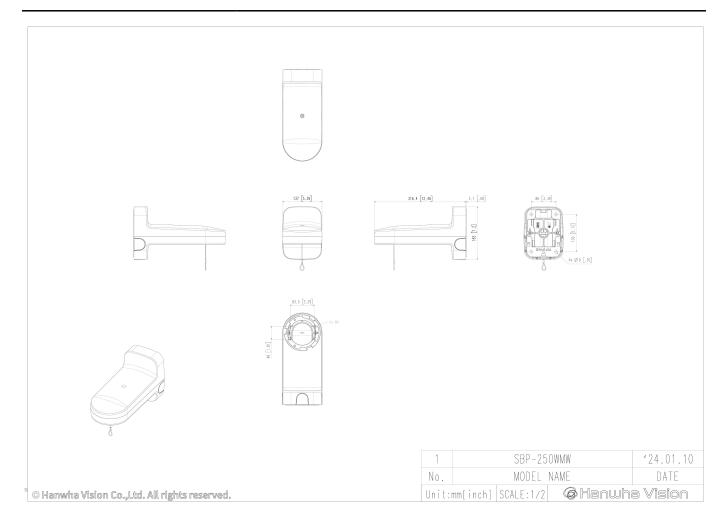

## **Specifications**

| Mechanical                  |                                                                                                               |
|-----------------------------|---------------------------------------------------------------------------------------------------------------|
| Color                       | White                                                                                                         |
| Material                    | Aluminum, Polycarbonate(PC)                                                                                   |
| RAL code                    | RAL9003                                                                                                       |
| Product dimensions / weight | 318.5x137x183mm(12.54x5.39x7.2") / 1,940g (4.27lb)                                                            |
| Mount Screw size            | TR30                                                                                                          |
| Max. load                   | 20kg                                                                                                          |
| Conduit hole                | 19.1mm(3/4")(M25), 3pcs                                                                                       |
| Supported products          | - Adaptor : SBP-115PFA, SBP-115PA<br>% For further compatible models, please visit our website or use Toolbox |

## SBP-250WMW

Wall&Pole Mount

CAD Unit:mm [inch]