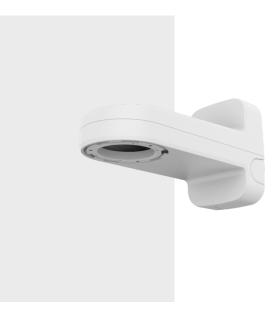

## SBP-250WMW

Wall&Pole Mount

FE GUS CE FIE

**Key Features** 

• Color : White

• Mount screw size : TR30

• Max. load: 20kg

• Conduit hole : M25, 3pcs

## SBP-250WMW

Wall&Pole Mount