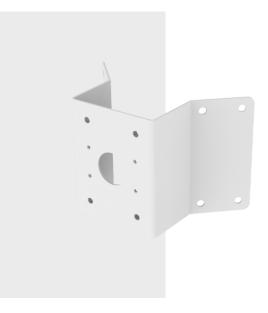

# SBP-156KMW

**Corner Mount** 

### **Key Features**

• Material : Aluminum

• Color : White

• Dimensions: 276.8(W) x 183.0(H) x 158.5(D)mm (10.90 x 7.20 x 6.24")

#### **Specifications**

| Mechanical                  |                                                                                                               |
|-----------------------------|---------------------------------------------------------------------------------------------------------------|
| Color                       | White                                                                                                         |
| Material                    | Aluminum                                                                                                      |
| RAL code                    | RAL9003                                                                                                       |
| Product dimensions / weight | 276.8(W)x183.0(H)x158.5(D)mm (10.90x7.20x6.24"), 763g(1.68Ib)                                                 |
| Supported products          | XNP-9300RW/XNP-8300RW/XNP-6400RW<br>** For further compatible models, please visit our website or use Toolbox |