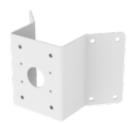

# SBP-156KMW

**Corner Mount** 

### **Key Features**

• Material : Aluminum

• Color : White

• Dimensions: 276.8(W) x 183.0(H) x 158.5(D)mm (10.90 x 7.20 x 6.24")

#### **Compatible Accessories** (Optional)

XNP-9300RW

XNP-8300RW

XNP-6400RW