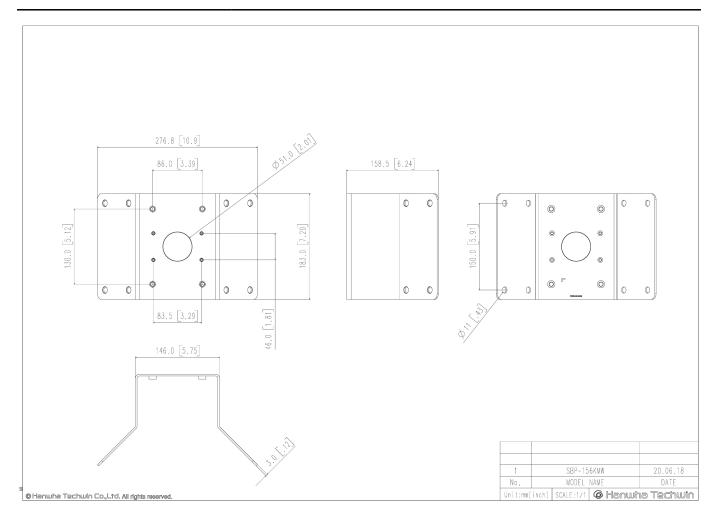

-------------------|
| Color                       | White                                                                                                         |
| Material                    | Aluminum                                                                                                      |
| RAL code                    | RAL9003                                                                                                       |
| Product dimensions / weight | 276.8(W)x183.0(H)x158.5(D)mm (10.90x7.20x6.24"), 763g(1.68Ib)                                                 |
| Supported products          | XNP-9300RW/XNP-8300RW/XNP-6400RW<br>** For further compatible models, please visit our website or use Toolbox |



## SBP-156KMW

**Corner Mount** 



CAD Unit:mm [inch]