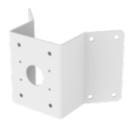

# SBP-156KMW

**Corner Mount** 

#### **Specifications**

| Mechanical                  |                                                                                                               |
|-----------------------------|---------------------------------------------------------------------------------------------------------------|
| Color                       | White                                                                                                         |
| Material                    | Aluminum                                                                                                      |
| RAL code                    | RAL9003                                                                                                       |
| Product dimensions / weight | 276.8(W)x183.0(H)x158.5(D)mm (10.90x7.20x6.24"), 763g(1.68Ib)                                                 |
| Supported products          | XNP-9300RW/XNP-8300RW/XNP-6400RW<br>** For further compatible models, please visit our website or use Toolbox |