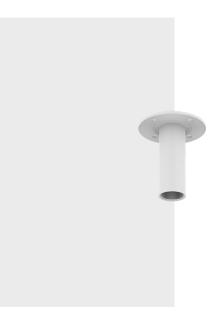

# SBP-150CMI

Ceiling Mount

• Weight: 520g (1.15lb) • Material : Aluminum • Color : White

• Mount screw size: M10

# SBP-150CMI

## Ceiling Mount

#### **Specifications**

| Mechanical                  |                                                                                                                                         |
|-----------------------------|-----------------------------------------------------------------------------------------------------------------------------------------|
| Color                       | White                                                                                                                                   |
| Material                    | Aluminum                                                                                                                                |
| RAL code                    | RAL9003                                                                                                                                 |
| Product dimensions / weight | ø140x155mm(ø5.51x6.1"), 520g(1.15lb)                                                                                                    |
| Mount Screw size            | M10                                                                                                                                     |
| Supported products          | - Hanging Adaptor: SBP-120HMW/140HMW/160HMW1/180HMW1, etc.<br>** For further compatible models, please visit our website or use Toolbox |