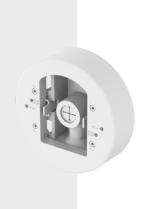

## SBD-140PMW

Pole Mount

• Material: Core- Aluminum, Cap- Plastic

• Dimensions : ø147.1x50.5mm • Weight: 340g (0.75lb)

• Color : White

• Mount Screw Size: TR20- Camera, TR30- Steel Strap

## **Specifications**

| Mechanical                  |                                                                                                                                                             |
|-----------------------------|-------------------------------------------------------------------------------------------------------------------------------------------------------------|
| Color                       | White                                                                                                                                                       |
| Material                    | Core: Aluminum / Cap: Plastic                                                                                                                               |
| RAL code                    | RAL9003                                                                                                                                                     |
| Product dimensions / weight | ø147.1x50.5mm(ø5.79x1.99"), 340g(0.75lb)                                                                                                                    |
| Mount Screw size            | TR20 (for Camera), TR30 (Steel Strap)                                                                                                                       |
| Conduit hole                | 19.1mm(3/4") (M25)                                                                                                                                          |
| Supported products          | QNV-C8083R/C9083R, QNV-C8011R/C8012/C9011R,<br>QND-6012R(1)/22R(1)/72R(1)/82R(1), QND-7012R/22R/82R, QNE-8011R/21R,<br>LND-6012R/22R/72R, ANE-L6012R/L7012R |