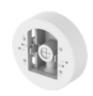

## SBD-140PMW

Pole Mount

• Material: Core- Aluminum, Cap- Plastic

• Dimensions : ø147.1x50.5mm • Weight: 340g (0.75lb)

• Color : White

• Mount Screw Size: TR20- Camera, TR30- Steel Strap

## **Specifications**

| Mechanical                  |                                                                                                                                                             |
|-----------------------------|-------------------------------------------------------------------------------------------------------------------------------------------------------------|
| Color                       | White                                                                                                                                                       |
| Material                    | Core: Aluminum / Cap: Plastic                                                                                                                               |
| RAL code                    | RAL9003                                                                                                                                                     |
| Product dimensions / weight | ø147.1x50.5mm(ø5.79x1.99"), 340g(0.75lb)                                                                                                                    |
| Mount Screw size            | TR20 (for Camera), TR30 (Steel Strap)                                                                                                                       |
| Conduit hole                | 19.1mm(3/4") (M25)                                                                                                                                          |
| Supported products          | QNV-C8083R/C9083R, QNV-C8011R/C8012/C9011R,<br>QND-6012R(1)/22R(1)/72R(1)/82R(1), QND-7012R/22R/82R, QNE-8011R/21R,<br>LND-6012R/22R/72R, ANE-L6012R/L7012R |