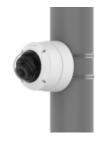

## SBD-140PMW

Pole Mount

• Material: Core- Aluminum, Cap- Plastic

• Dimensions : ø147.1x50.5mm • Weight: 340g (0.75lb)

• Color : White

• Mount Screw Size: TR20- Camera, TR30- Steel Strap

## SBD-140PMW

Pole Mount