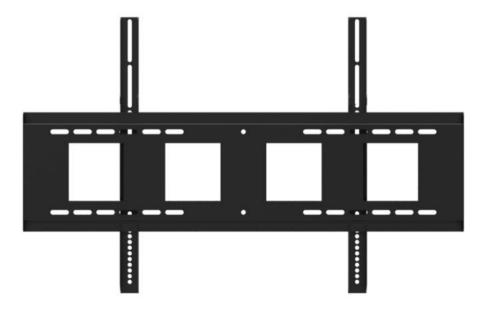

# DS-D5AW/Q

65"-86" Interactive Display Wall-mounted Bracket

## **Key Features**

- Wall-mounted Bracket for 65"-86" Interactive display(Suitable model shown in the end)
- Solid Steel structure, Prevent screen bend or twist
- Cold-rolled Steel Plate(SPCC)

# **Specification**

| Name           | DS-D5AW/Q                     |
|----------------|-------------------------------|
| Appearance     | Hikvision Black               |
| Material       | Cold-rolled Steel Plate(SPCC) |
| Dimension(WxH) | 950mmx650mm                   |
| Weight         | 8 kg                          |