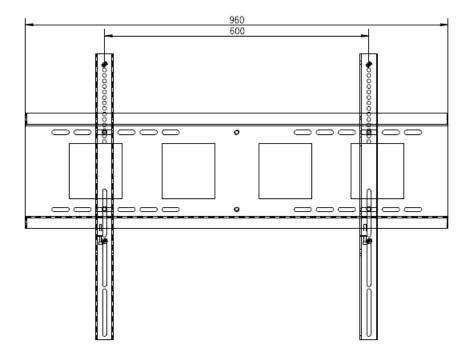

## **Dimensions**

# **Specification**

| Name           | DS-D5AW/Q                     |
|----------------|-------------------------------|
| Appearance     | Hikvision Black               |
| Material       | Cold-rolled Steel Plate(SPCC) |
| Dimension(WxH) | 950mmx650mm                   |
| Weight         | 8 kg                          |