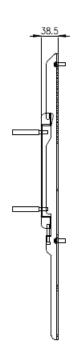

# DS-D5AW/Q

65"-86" Interactive Display Wall-mounted Bracket



## **Key Features**

- Wall-mounted Bracket for 65"-86" Interactive display(Suitable model shown in the end)
- Solid Steel structure, Prevent screen bend or twist
- Cold-rolled Steel Plate(SPCC)

# **Specification**

| Name           | DS-D5AW/Q                     |
|----------------|-------------------------------|
| Appearance     | Hikvision Black               |
| Material       | Cold-rolled Steel Plate(SPCC) |
| Dimension(WxH) | 950mmx650mm                   |
| Weight         | 8 kg                          |

#### **Order Model and Code:**

DS-D5AW/Q | 190152796



## **Dimensions**





#### **Suitable Monitor Model**

- DS-D5A65RB/A
- DS-D5A75RB/A
- DS-D5A86RB/A