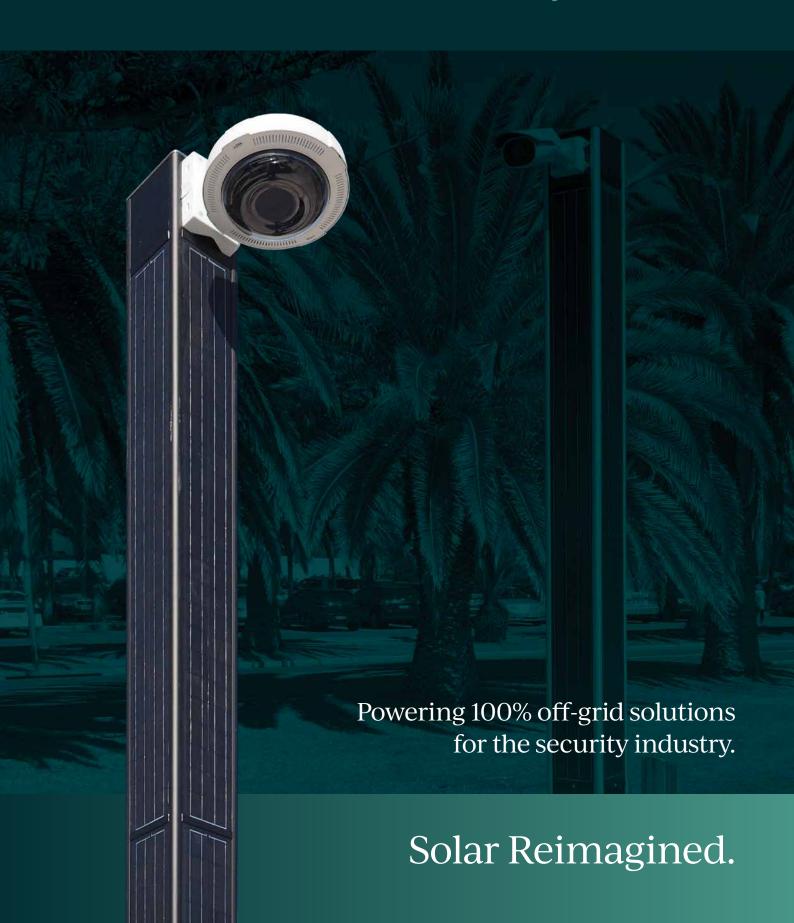

### What is PowerStack?

When deploying security systems in areas without metered power, or when you need to deliver on a deadline, accessing grid power is expensive and time consuming.

PowerStack removes those issues, delivering durable, 100% off-grid solar power with no need for utility approvals, cabling or trenching. Locally manufactured, and featuring a reliable 5 day power backup, 10 year limited warranty\*, and a highly vandal resistant design, PowerStack is solar, reimagined.

We're proud to create a sustainable product that helps the environment and creates opportunities for our local communities.

Solar Reimagined.