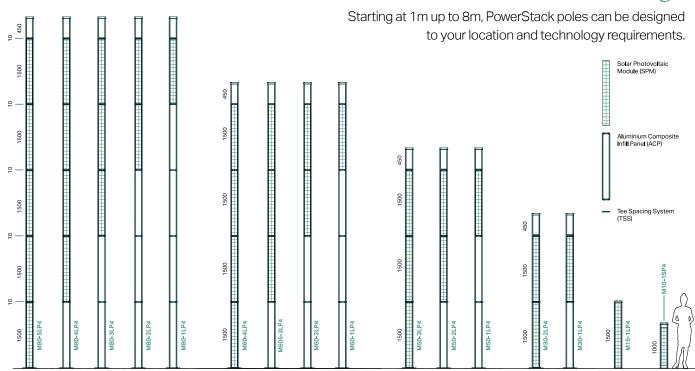

### Model Range

<sup>\*</sup>Please refer to current PowerStack warranty documentation for full terms and inclusions.

## Modular solar designed for your location

- 1. Find the relevant zone on the map that matches your install location.
- 2. Determine your payload requirements.
- 3. Select your PowerStack design. Below are some typical design examples, but there are many more technology combinations available.