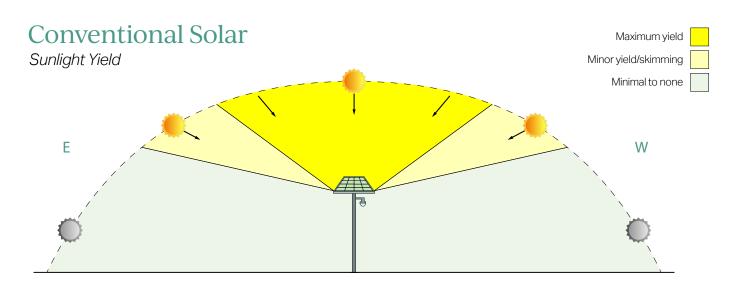

## Why vertical solar?

PowerStack's vertical design overcomes many of the limitations of traditional solar. When the sun is lower in the sky, PowerStack is harvesting maximum sunlight throughout the day with its modular, 4-sided design.

This gives you increased flexibility and reliable power, meaning you can install PowerStack almost anywhere and deliver 100% self-sustaining powered infrastructure.

#### Benefits of Vertical Solar

Fully integrated design. No heavy steel pole, unsightly panel or battery box on top of pole.

Low profile. Vertical vastly reduces wind drag so no structural or vibration issues.

Modular 4-sided design. Captures sunlight in all directions, add panels as required.

Designed for mid-winter conditions. Vertical panels optimise harvest when the sun is at its lowest in the sky.

Easy install. Lightweight, installed with hand operated tools, no working at heights required.

Animal Proof. Vertical design limits bird droppings and nesting that obscure traditional flat panels.