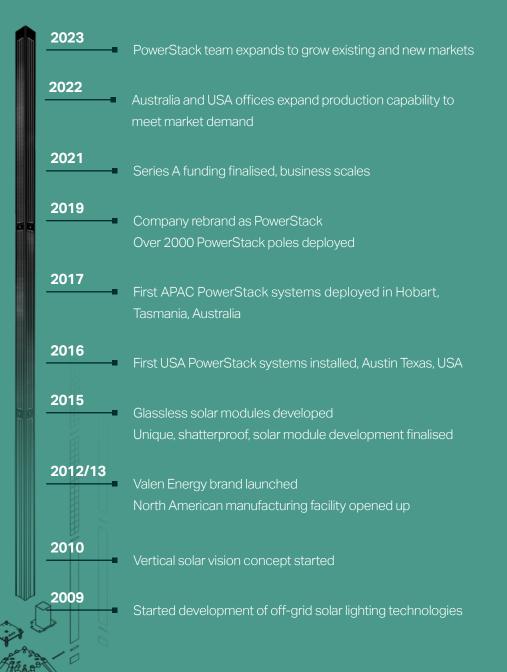

# Locally manufactured, quality assured

PowerStack is manufactured in Australia using best in class components, and where possible, uses recycled materials. The local approach means no hold-up when it comes to delivery of product, and quality is ensured through skilled labour and design right here in Australia.