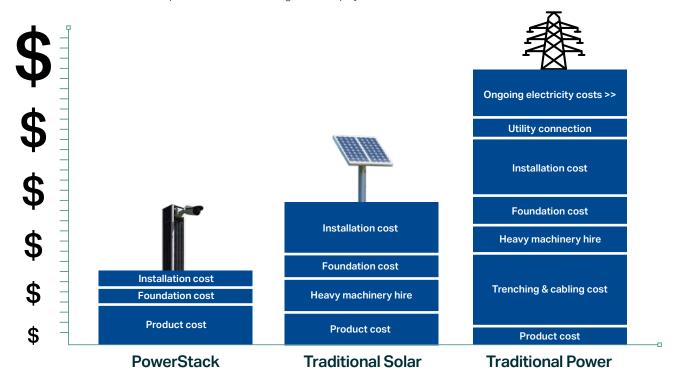

#### How PowerStack compares on cost (\$)

- PowerStack has a higher product cost, but much lower installation cost
- Traditional Solar has a medium to high product cost, but much higher installation cost
- Traditional Power has a lower product cost, but much higher overall project cost