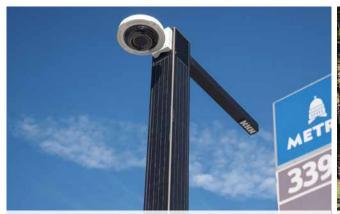

Security cameras and lighting for metro transport stations in Texas, USA.

Marina park safety infrastructure using PowerStack in Australia.

offering minimised camera deflection in high wind areas.