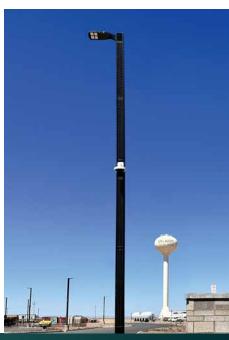

Security cameras and lighting for metro transport stations in Texas, USA.

Marina park safety infrastructure using PowerStack in Australia.

offering minimised camera deflection in high wind areas.