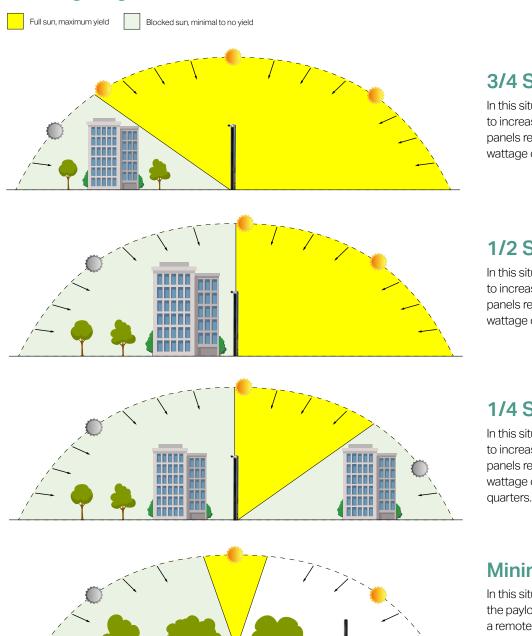

Even in locations with shading, the 360° sun capture means reliable energy for powered infrastructure.

#### 3/4 Sun

In this situation we have the option to increase the number of solar panels required, or decrease wattage or run time by a quarter.

#### 1/2 Sun

In this situation we have the option to increase the number of solar panels required, or decrease wattage or run time by half.

#### 1/4 Sun

In this situation we have the option to increase the number of solar panels required, or decrease wattage or run time by three

#### **Minimal Sun**

In this situation, we can deploy the payload pole connected to a remote power station pole, harvesting full sunlight. This solution uses ELV cable run at shallow depth.