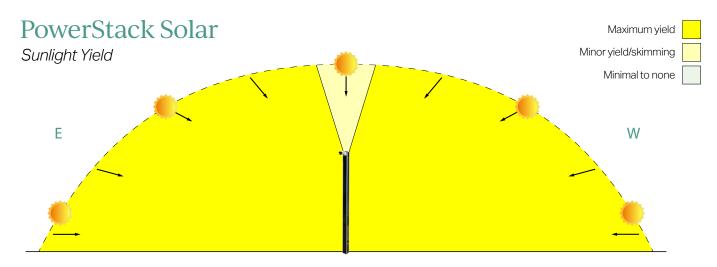

## Why vertical solar?

PowerStack's vertical design overcomes many of the limitations of traditional solar. When the sun is lower in the sky, PowerStack is harvesting maximum sunlight throughout the day with its modular, 4-sided design.

This gives you increased flexibility and reliable power, meaning you can install PowerStack almost anywhere and deliver 100% self-sustaining powered infrastructure.

#### Benefits of Vertical Solar

Fully integrated design. No heavy steel pole, unsightly panel or battery box on top of pole.

Low profile. Vertical vastly reduces wind drag so no structural or vibration issues.

Modular 4-sided design. Captures sunlight in all directions, add panels as required.

Designed for mid-winter conditions. Vertical panels optimise harvest when the sun is at its lowest in the sky.

Easy install. Lightweight, installed with hand operated tools, no working at heights required.

Animal Proof. Vertical design limits bird droppings and nesting that obscure traditional flat panels.