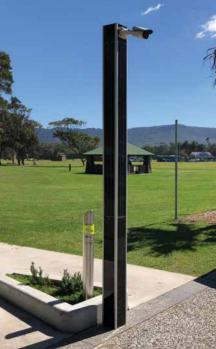

Security cameras and lighting for metro transport stations in Texas, USA.

Marina park safety infrastructure using PowerStack in Australia.

offering minimised camera deflection in high wind areas.