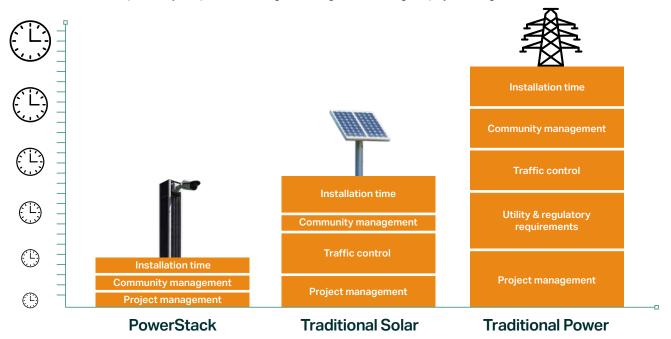

#### How PowerStack compares on time (hrs)

- PowerStack can be installed in under an hour with no heavy machinery or concrete foundation required
- Traditional Solar requires time-consuming onsite assembly and foundation installation
- Traditional Power requires utility compliance, trenching and cabling, and has the highest project management demands