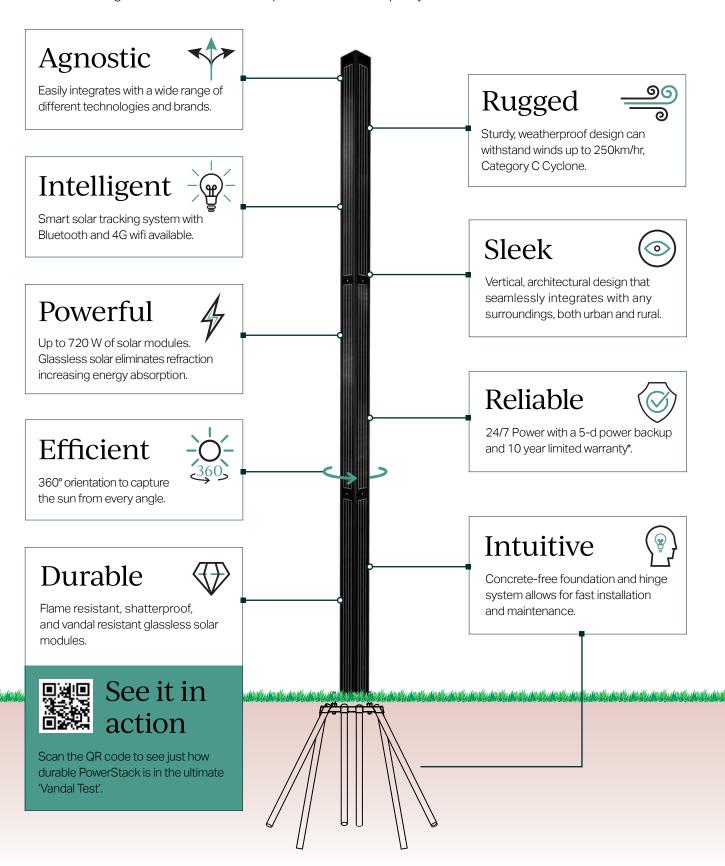

### What is PowerStack?

When deploying security systems in areas without metered power, or when you need to deliver on a deadline, accessing grid power is expensive and time consuming.

PowerStack removes those issues, delivering durable, 100% off-grid solar power with no need for utility approvals, cabling or trenching. Locally manufactured, and featuring a reliable 5 day power backup, 10 year limited warranty\*, and a highly vandal resistant design, PowerStack is solar, reimagined.

## Solar designed differently

Fully integrated, built to last and using best in class materials, each element of the PowerStack system has been designed to deliver maximum performance and quality.

# Locally manufactured, quality assured

PowerStack is manufactured in Australia using best in class components, and where possible, uses recycled materials. The local approach means no hold-up when it comes to delivery of product, and quality is ensured through skilled labour and design right here in Australia.