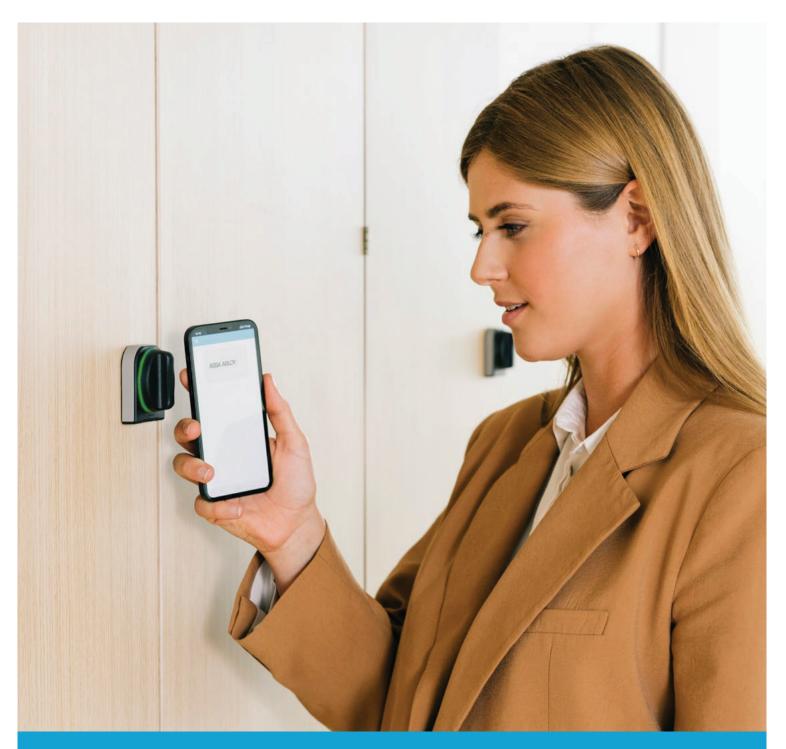

# Trusted security for your valuables

Protect valuables and personal belongings stored in cabinets, lockers or drawers with secure, convenient Aperio wireless access control

# Make lockers and cabinets part of your access control system

Whether it is sensitive files, controlled drugs or personal belongings - controlling authorized access should not end at the door. With Aperio KL100, you can add cabinets to your EAC system. It integrates wirelessly with your new or existing access control system, so one software interface controls all doors and lockers at your site.