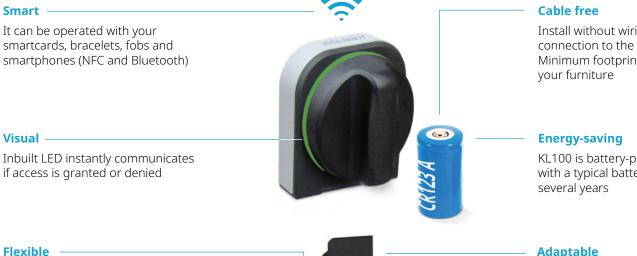

### **Powerful**

Enjoy all the benefits of wireless access control, e.g. detailed access audit trails which make it straightforward to investigate any incident or breach

### **Incredibly small**

Measuring just 57 × 63 mm, Aperio KL100 blends with any room architecture or design

Four lock versions: Two lengths: Short and long cylinders to fit metal and wooden doors Two hole diameters: 19mm and 22mm

Several cam versions available for

multiple uses such as lockers, medicine stores, filing cabinets and more

Install without wiring or connection to the mains. Minimum footprint on

KL100 is battery-powered with a typical battery life of

## **Adaptable**

May be fitted for left- or right-handed cabinet opening, and vertically to secure drawers

### Handy

Lock surface designed to allow manual pull for opening lockers without knobs