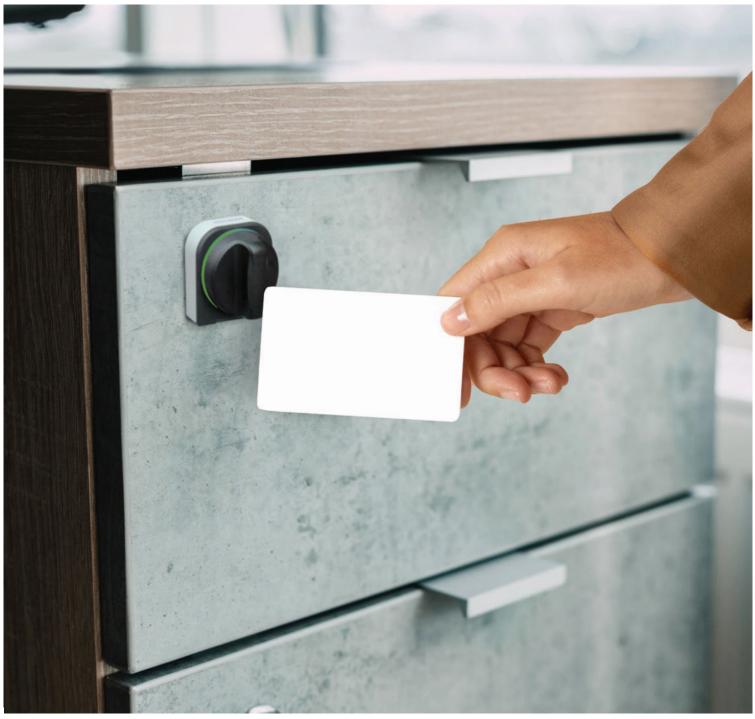

# Make lockers and cabinets part of your access control system

Whether it is sensitive files, controlled drugs or personal belongings - controlling authorized access should not end at the door. With Aperio KL100, you can add cabinets to your EAC system. It integrates wirelessly with your new or existing access control system, so one software interface controls all doors and lockers at your site.

# ASSA ABLOY Aperio KL100 adapts to multiple applications

KL100 secures sensitive assets and valuable belongings in any kind of shared space:

- Lockers, document cabinets and drawers
- Medicine cupboards and trolleys
- Retail-floor storage and display
- Storage space at flexible working offices or hotdesking spaces