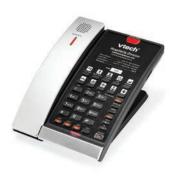

# Contemporary Styling

Corded Speakerphone S2210

Corded Petite Phone® (non-speakerphone) S2211

Cordless S2411

Cordless Additional Handset S241SDU