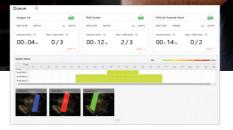

# Queue management

Queue management is crucial for large retailers.
The feature captures long waiting lines in real time
and manages the queues in an efficient way,
reducing customer complaints.