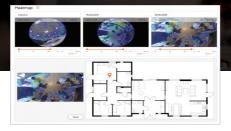

## Heatmap (Time-lapse)

Heatmap feature tracks areas where customers linger in, providing information on popular/unattractive products.

Owners can configure the time duration to collect data at certain times.