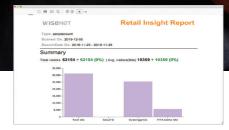

#### Regular automatic report

Wisenet Retail Insight offers reports on a daily, weekly, or monthly basis. Users can configure reports wit the units they want, taking full advantage of the vast size of database and gaining information crucial in running retail stores.