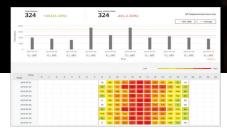

# Queue management

Queue management is crucial for large retailers.
The feature captures long waiting lines in real time
and manages the queues in an efficient way,
reducing customer complaints.