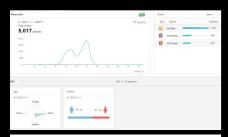

### **People counting**

Owners can get a glance of visitors trends by daily, weekly, and monthly. This helps owners to effectively mange manpower by knowing the busiest time of the store.