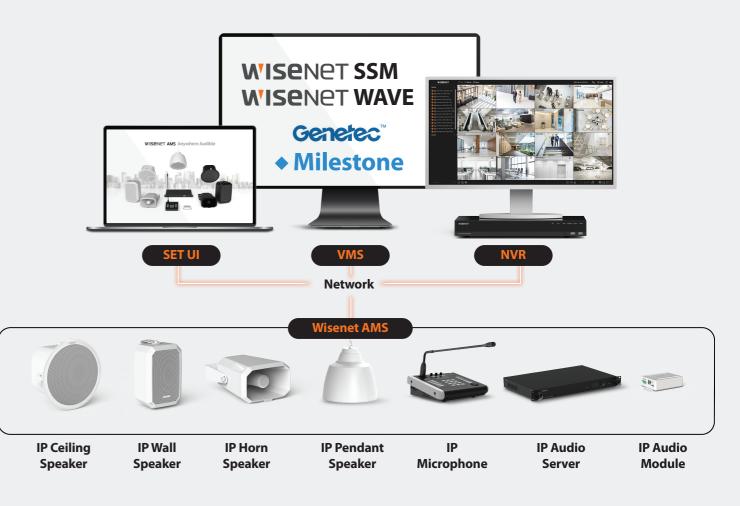

WISENET Audio Management System

## Elevate your surveillance systems

Meet Hanwha Techwin's brand-new Wisenet Audio Management System that will elevate your surveillance systems to a higher level. Other than security, the IP audio systems enable you to gain operational efficiency. Easy to install, use & manage can be supported with following features:

**All-In-One** Pure Standalone

Simple installation with built-in IP amplifier

Monitoring

Status checking

Easy to check out sound and

status from audios

Enables higher quality sound & higher volume

Supports multiple languages with female/male voices

**SIP** PBX integration

Allows PBS phones to announce with speakers

**Scheduler** Day, Week, Month and Year

Helps set up audios with BGM & announcements

# Customized security strategy

IP audio systems are simpler to install and integrate with video surveillance systems than analog ones. It gives you better options: easier to use and more costeffective. Plus, our new IP audio systems are compatible well with them.