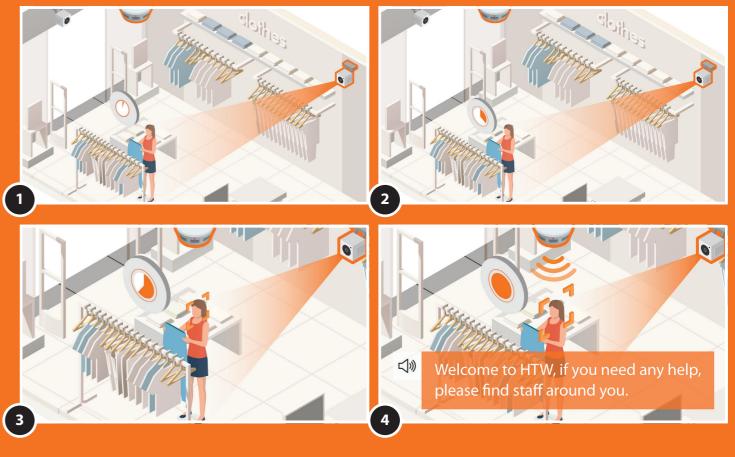

## Prevent any risks and keep stores well-managed

Gently notify customers with the Dwell time trigger equipped with cameras to release an announcement like "Welcome to our store. If you need any assistance, please call our staff near you." This message would intervene in any suspicious moves from a stranger.

### USE CASE EXAMPLE Shop / Department Store