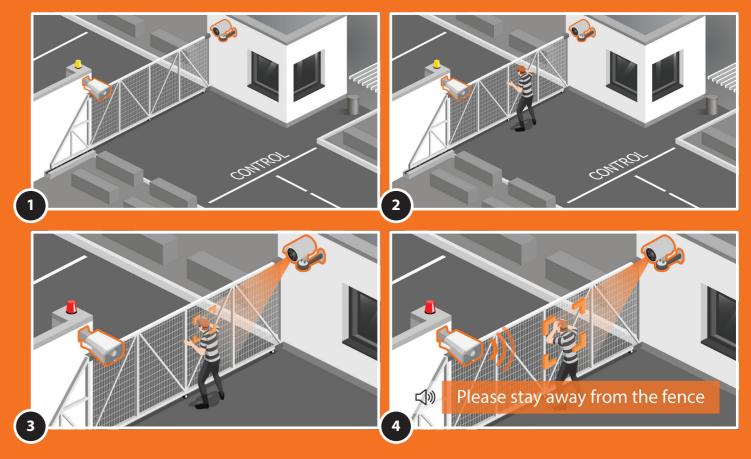

## **Prevent** any hazards around your property

The compelling combination of camera and audio system helps you take proactive action right after detecting any intrusion attempts. The alarming message through IP audio systems effectively warns intruders and prevents any predictable losses.

### USE CASE EXAMPLE Fence / Borderline