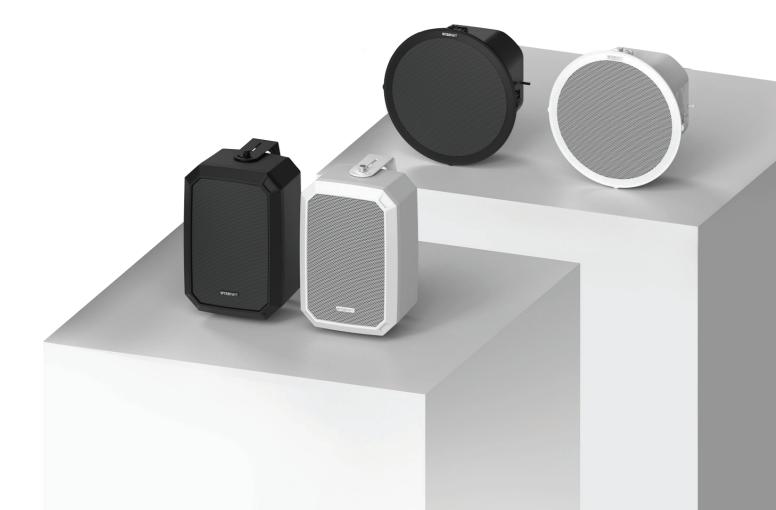

**All-In-One** Pure Standalone

Simple installation with built-in IP amplifier

Monitoring

Status checking

Easy to check out sound and

status from audios

Enables higher quality sound & higher volume

Supports multiple languages with female/male voices

**SIP** PBX integration

Allows PBS phones to announce with speakers

**Scheduler** Day, Week, Month and Year

Helps set up audios with BGM & announcements