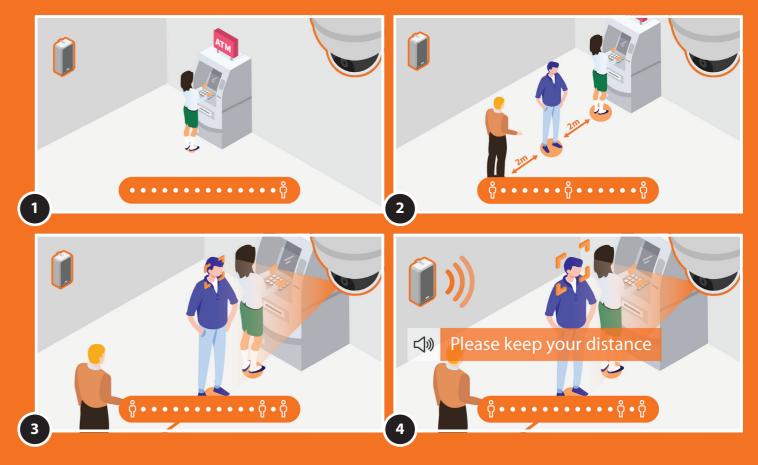

### **Offer a better** and safer banking experience at ATM

You can maintain security and order by using cameras equipped with analytics such as a social distance alarm to trigger pre-recorded announcements for customers in line like "Please keep your distance" with IP speakers.

USE CASE EXAMPLE ATM