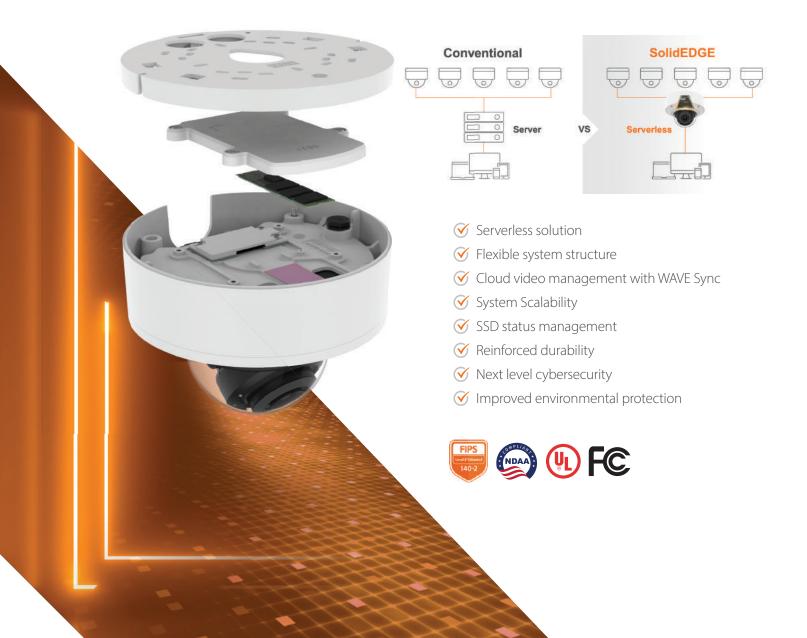

## **SolidEDGE** Serverless solution with built-in rugged SSD

# **SolidEDGE**

The SolidEDGE camera system addresses the industry's need for efficient and cost-effective surveillance solutions, delivering the first true camera system with onboard rugged (SSD) storage and an embedded WAVE VMS server. This unique serverless, cloud-managed solution provides unparalleled performance, security, and reliability for businesses of any size requiring multi-camera recording, remote access, and on-premise security system management.

The SolidEDGE camera is available in two models, the PNV-A6081R-E1T (1TB onboard storage capacity) and PNV-A6081R-E2T (2TB onboard storage capacity), both delivering high-quality, reliable video surveillance without a complicated setup or required scheduling of OS and security updates. Further setting the system apart from competitive solutions is its customizable and flexible system structure. Each SolidEDGE camera can connect and record up to five additional cameras, bringing the total number of cameras per EDGE system to six, including the original SolidEDGE camera's video stream. This allows organizations to easily expand and scale their surveillance systems according to their specific security needs.

## SolidEDGE

- With WAVE VMS server
- Can record up to 5 additional cameras
- Can be merged with other servers (30 servers)

## **Cloud Video Management with WAVE Sync**

The SolidEDGE system can be merged with other SolidEDGE systems up to 30 servers through WAVE Sync for additional flexibility. This feature enables remote access and management of on-premise security systems. WAVE Sync also keeps the system up-to-date with regular software and security updates.

## **SSD Status Management**

The built-in rugged SSD of the SolidEDGE camera offers high-speed and reliable storage for video data. The SSD status management feature, which could be accessed from the camera web viewer, provides information on the health of the SSD drive, ensuring the system runs smoothly.

## **Flexible System Structure**

The SolidEDGE camera can integrate up to six cameras with a single EDGE camera and WAVE license. A total of six cameras, including an EDGE camera, can store and monitor up to six video channels, making it suitable for various applications.

## **Reinforced Durability**