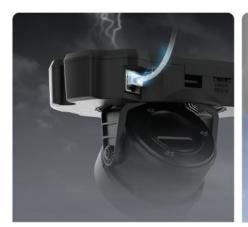

#### **Metal shielded RJ-45**

Metal-shielded RJ-45 terminal and enhanced grounding frame structures can protect the camera from transient voltage (lighting, static electricity). \*Using STP (shielded twisted pair) cabling is recommended.