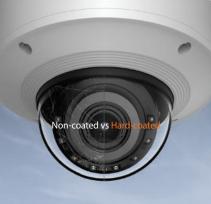

#### Hard-coated dome bubble

Hard-coated dome bubble provides better resistance to scratches from external elements (sand, worker's hand, etc.). Also, the degradation of resolution due to scratches is minimized.