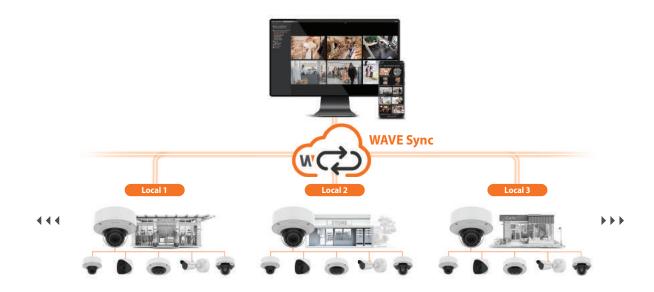

### **WAVE Sync**

• Cloud service to enable easy remote access

## **Cloud Video Management with WAVE Sync**

The SolidEDGE system can be merged with other SolidEDGE systems up to 30 servers through WAVE Sync for additional flexibility. This feature enables remote access and management of on-premise security systems. WAVE Sync also keeps the system up-to-date with regular software and security updates.