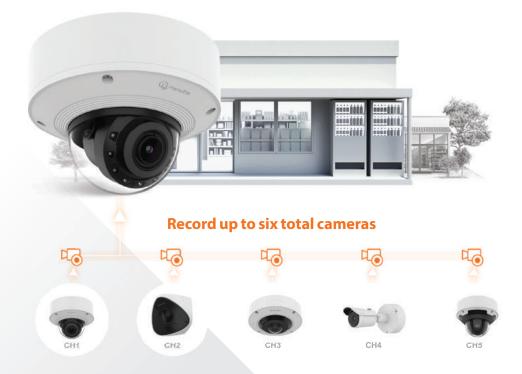

The SolidEDGE camera is available in two models, the PNV-A6081R-E1T (1TB onboard storage capacity) and PNV-A6081R-E2T (2TB onboard storage capacity), both delivering high-quality, reliable video surveillance without a complicated setup or required scheduling of OS and security updates. Further setting the system apart from competitive solutions is its customizable and flexible system structure. Each SolidEDGE camera can connect and record up to five additional cameras, bringing the total number of cameras per EDGE system to six, including the original SolidEDGE camera's video stream. This allows organizations to easily expand and scale their surveillance systems according to their specific security needs.

## **Flexible System Structure**

The SolidEDGE camera can integrate up to six cameras with a single EDGE camera and WAVE license. A total of six cameras, including an EDGE camera, can store and monitor up to six video channels, making it suitable for various applications.