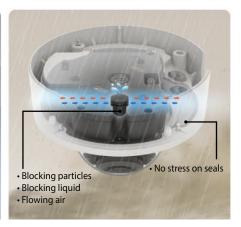

#### Humidity control with AIR vent

The built-in AIR vent prevents condensation and maintans performance of long-term use and storage through water vapor control. It also can prevent damage and stress on the seals and internal components through pressure equilibrium in the product.