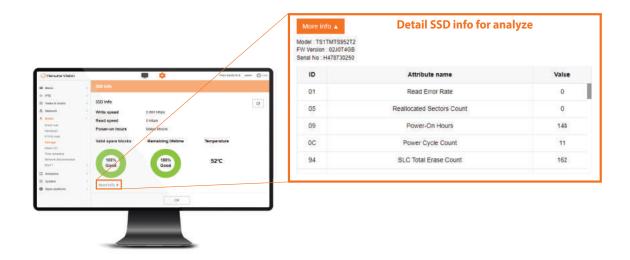

## **SSD Status Management**

The built-in rugged SSD of the SolidEDGE camera offers high-speed and reliable storage for video data. The SSD status management feature, which could be accessed from the camera web viewer, provides information on the health of the SSD drive, ensuring the system runs smoothly.