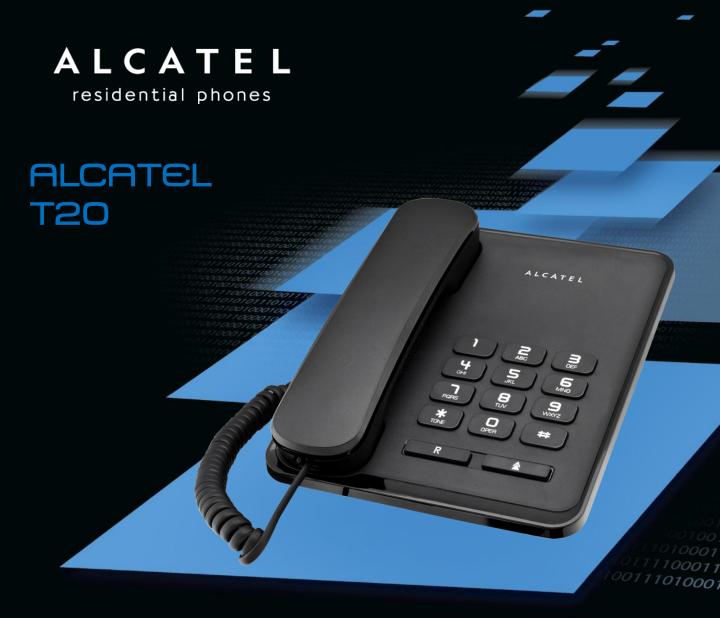

## The essential featured phone!

- A dedicated key to automatically redial the last called number
- Wall mountable to be installed everywhere

Last number redial key

Wall mountable

Flash function

Ringer volume control

## The essentail Jeatures phone !

## ALCATEL T20

| Number of ringtone                   | 1                                                                                                                                                                                                                 |
|--------------------------------------|-------------------------------------------------------------------------------------------------------------------------------------------------------------------------------------------------------------------|
| Ringer volume control                | 2 (high / low)                                                                                                                                                                                                    |
| Last number redial                   | ✓                                                                                                                                                                                                                 |
| Flash (R) key                        | ✓                                                                                                                                                                                                                 |
| Wall-mountable                       | ✓                                                                                                                                                                                                                 |
| Dialling type                        | Tone / Pulse                                                                                                                                                                                                      |
| Flashing duration                    | 100, 300, 600 ms                                                                                                                                                                                                  |
| Removable line connector cord        | RJ11/RJ11                                                                                                                                                                                                         |
| Total weight                         | 490 gr                                                                                                                                                                                                            |
| Size: LxWxH(cm)                      | 157 x 197 x 78                                                                                                                                                                                                    |
| Number of piece / carton             | 10                                                                                                                                                                                                                |
| Available in black and white colours | ✓                                                                                                                                                                                                                 |
|                                      | Number of ringtone Ringer volume control Last number redial Flash (R) key Wall-mountable Dialling type Flashing duration Removable line connector cord Total weight Size: L x W x H (cm) Number of piece / carton |