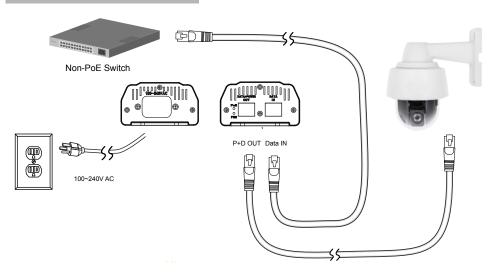

## CONNECTION

#### **Installation Steps:**

- 1. Connect the included AC power cord to the injector. The Power LED (Yellow) should be lit.
- 2. Connect the Data IN port to a LAN switch using an Ethernet cable.
- 3. Connect the Power+Data OUT port to a powered device, i.e., IP camera, using another Ethernet cable. Make sure the PoE LED (Green) is lit.
- 4. Check if the powered device (IP camera) is working properly. An IP camera may take up to 1 or 2 minutes to power up.