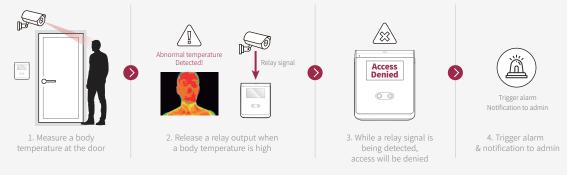

# Thermal camera integration With Suprema access control system

- · Detect suspected infections through thermal imaging camera
- · Support fast, easy and safe verification with Suprema Contactless Solution
- Operate directly by adding a thermal imaging camera without major changes in existing system

# **Operation example**

## **Recommended camera**

To use this solution, a thermal camera with below specifications are required.

Capable of Measuring body temperature precisely Capable of configuring to release a relay signal when it detects certain level of body temperature

IO interface for relay signal Capable of configuring to relay output duration