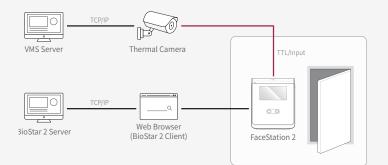

hentication times of less than a second

#### BLE Background mode

Works seamlessly without waking up your smartphone

## **Remote and Contactless**

Suprema makes it easier to issue and revoke a mobile access card by sending an email to users.



Suprema AirFob Portal

Suprema AirFob Pass App

 $\cdot$  Saves cost of issuing cards and maintenance in comparison to physical cards

 $\cdot$  Protects your data with ISO 27001 certified system architecture

# suprema 🛛 🚈

# Thermal camera integration With Suprema access control system

- · Detect suspected infections through thermal imaging camera
- · Support fast, easy and safe verification with Suprema Contactless Solution
- Operate directly by adding a thermal imaging camera without major changes in existing system

# System Configuration



# **Operation example**



## **Recommended camera**

To use this solution, a thermal camera with below specifications are required.



Capable of Measuring body temperature precisely Capable of configuring to release a relay signal when it detects certain level of body temperature



IO interface for relay signal Capable of configuring to relay output duration

### Suprema Inc.



17F Parkview Tower, 248, Jeongjail-ro, Bundang- gu, Seongnam-si, Gyeonggi-do, 13554, Rep. of KOREA **T** +82 31 783 4502 **F** +82 31 783 4503 **E** sales\_sys@supremainc.com www.supremainc.com



For more information about Suprema's global branch offices, visit the webpage below by scanning the QR code. https://www.supremainc.com/en/about/contact-us.asp

©2020 Suprema, Inc. Suprema and identifying product nam