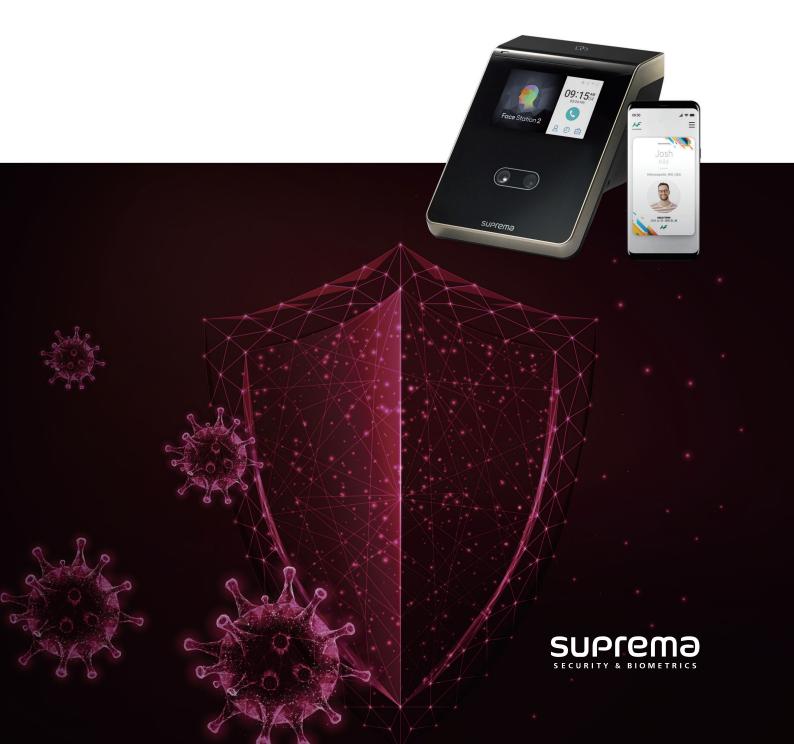

# Suprema Contactless Solution

Face Recognition Terminal
 Mobile Access Solution
 Thermal Camera Integration

# Suprema Contactless Solution

# Suprema Mobile Access

Suprema Mobile Access allows you to use your own smart phone as a key to access doors, facilities and more. By using your smartphone as a credential, managing and using an access card becomes easier, faster and safer.

# Thermal camera integration With Suprema access control system

- · Detect suspected infections through thermal imaging camera
- · Support fast, easy and safe verification with Suprema Contactless Solution
- Operate directly by adding a thermal imaging camera without major changes in existing system