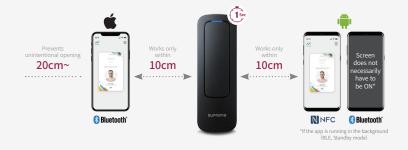

# Suprema Mobile Access

Suprema Mobile Access allows you to use your own smart phone as a key to access doors, facilities and more. By using your smartphone as a credential, managing and using an access card becomes easier, faster and safer.

Fast and easy contactless solution

compatibility with iOS and Android

Remote management via web portal

Contactless mobile solution compatible with iOS and Android

Suprema Mobile Access supports both NFC and BLE(Bluetooth Low Energy) for full compatibility with various types of smartphones.

#### Fast and Accurate

Prevents unintentional openings by controlling BLE communication distance, allowing authentication times of less than a second

#### BLE Background mode

Works seamlessly without waking up your smartphone